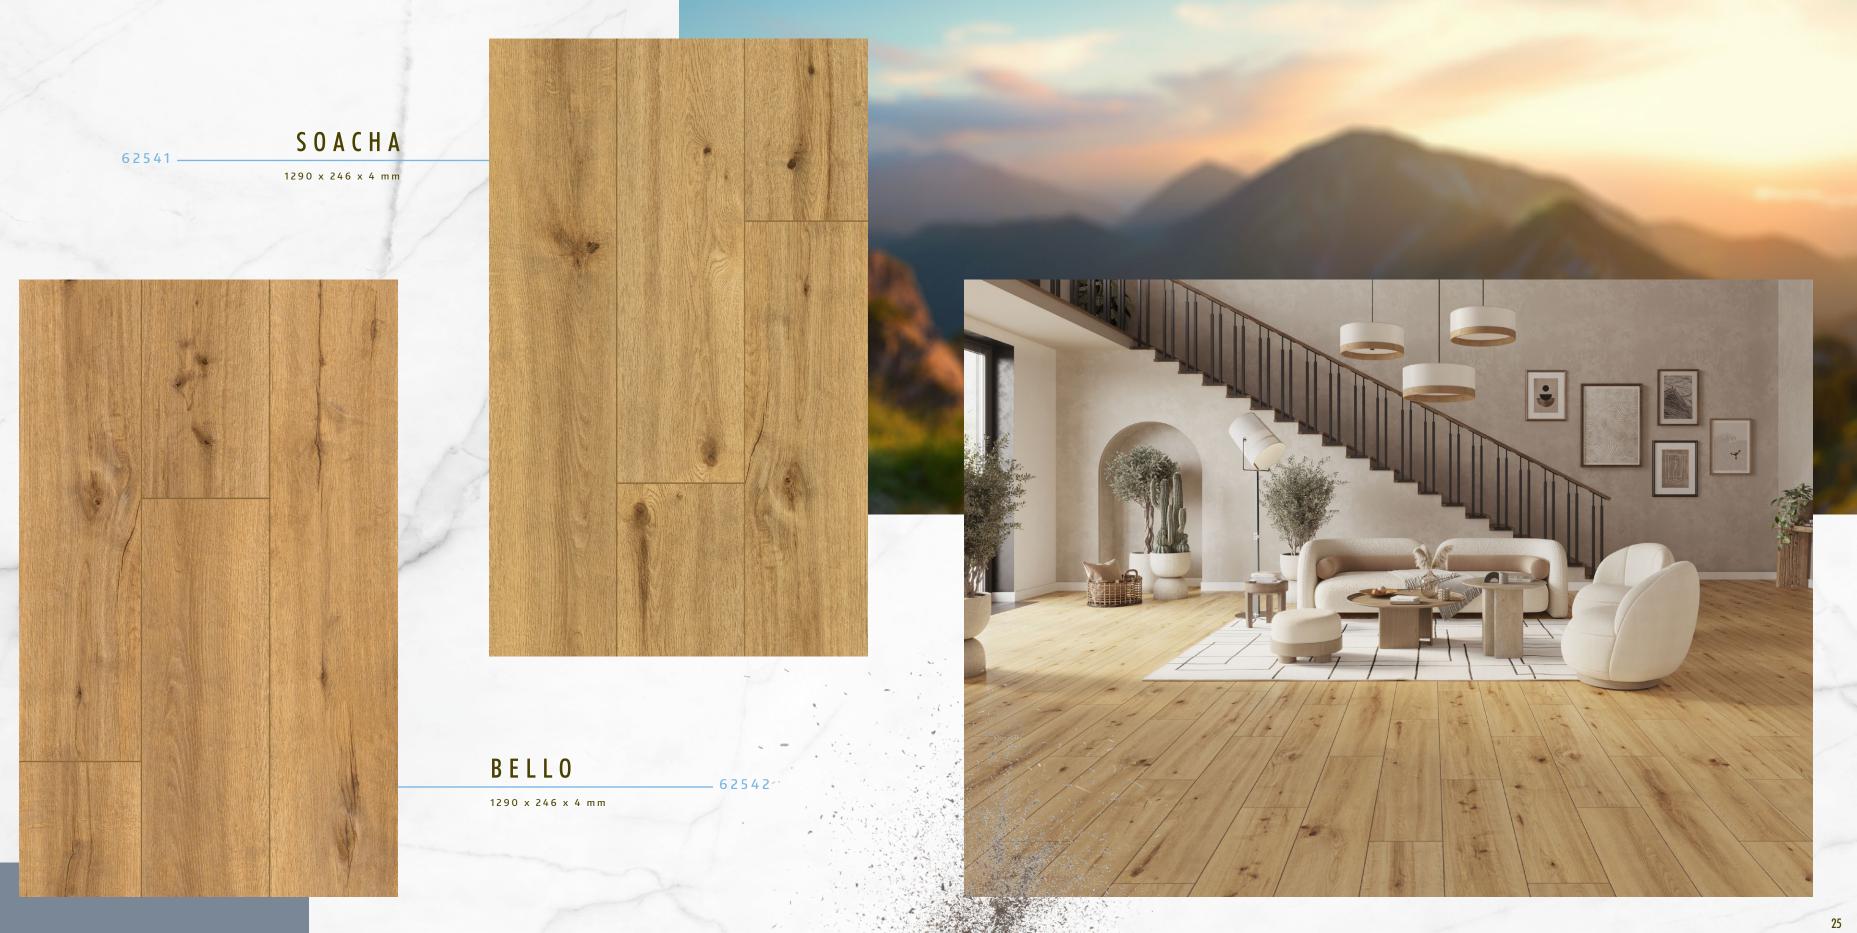

# ΜΟΟΟΑ

1290 x 246 x 4 mm

- 62536

# CALDAS

1290 x 246 x 4 mm

- 62543

## ANDES

1290 x 246 x 4 mm