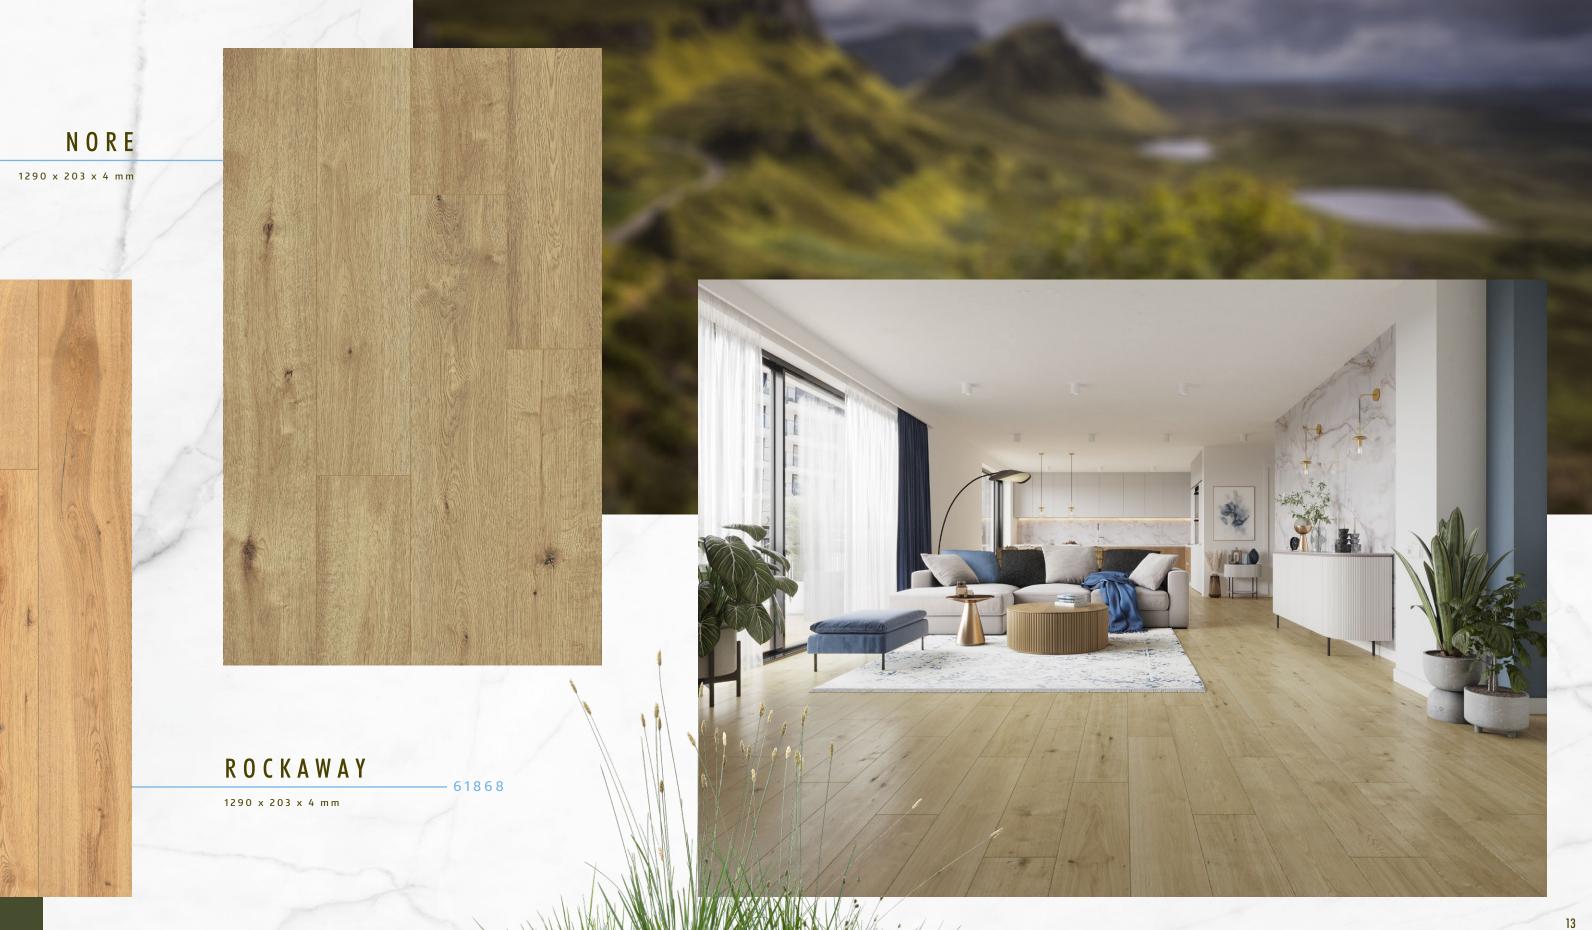

### BARROW

1290 x 203 x 4 mm

- 61862

## LIFFEY

1290 x 203 x 4 mm

61865 —

1290 x 203 x 4 mm

1290 x 203 x 4 mm

- 61870

# FLUSHING BAY 61874

1290 x 203 x 4 mm