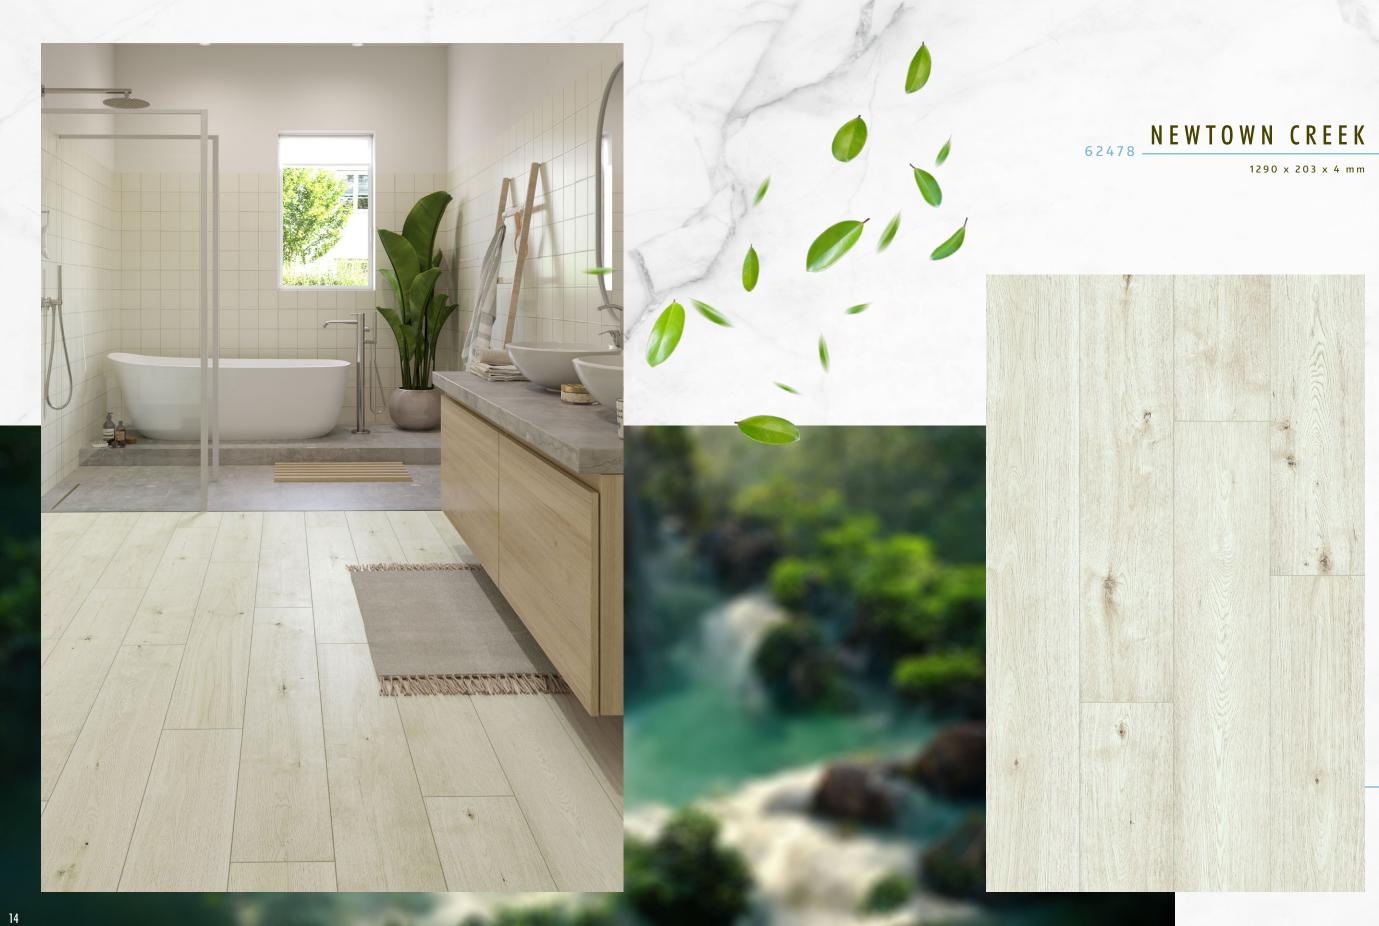

#### 203 m m

246 mm

STRUCTURED SURFACE

290 m

### BARROW

1290 x 203 x 4 mm

- 61862