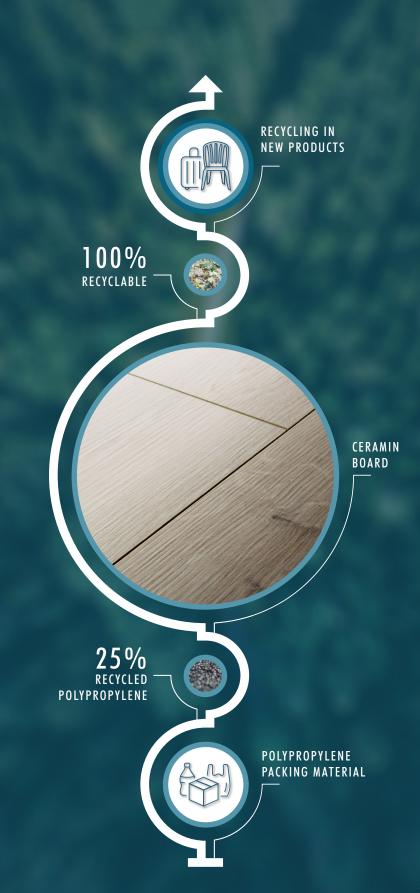

#### IS CERAMIN SUSTAINABLE?

Consequent "Design for Recycling": Use recycled material in production (62.5 % in PP content) & obtain a product that is 100 % recyclable.

### POLYPROPYLENE INSTEAD OF PVC

A more sustainable material for durable floor and wall coverings

- No harm to health
- No smell, no toxicity to human body
- 100% recycable
- 25% lighter than PVC flooring.

### PRODUCED FROM RECYCLED MATERIAL

- For CERAMIN-based polymer floors, the recycled share of the total product is at least 25%
- The PP recyclates take up minimum 65% of the polymer share
- Through the use in CERAMIN, there is a so-called upcycling of the . recycled material into a high-quality product with a long life.

### **100% RECYCLABLE**

- a very recyclable.
- CLASSEN actively participates in the circular economy / Joint Venture Hündgen (HC Plastic).
- only to wall and floor coverings without PVC.

The independent network for the plastics recycling Plastship GmbH has tested CERAMIN for its recyclability and certifies it as