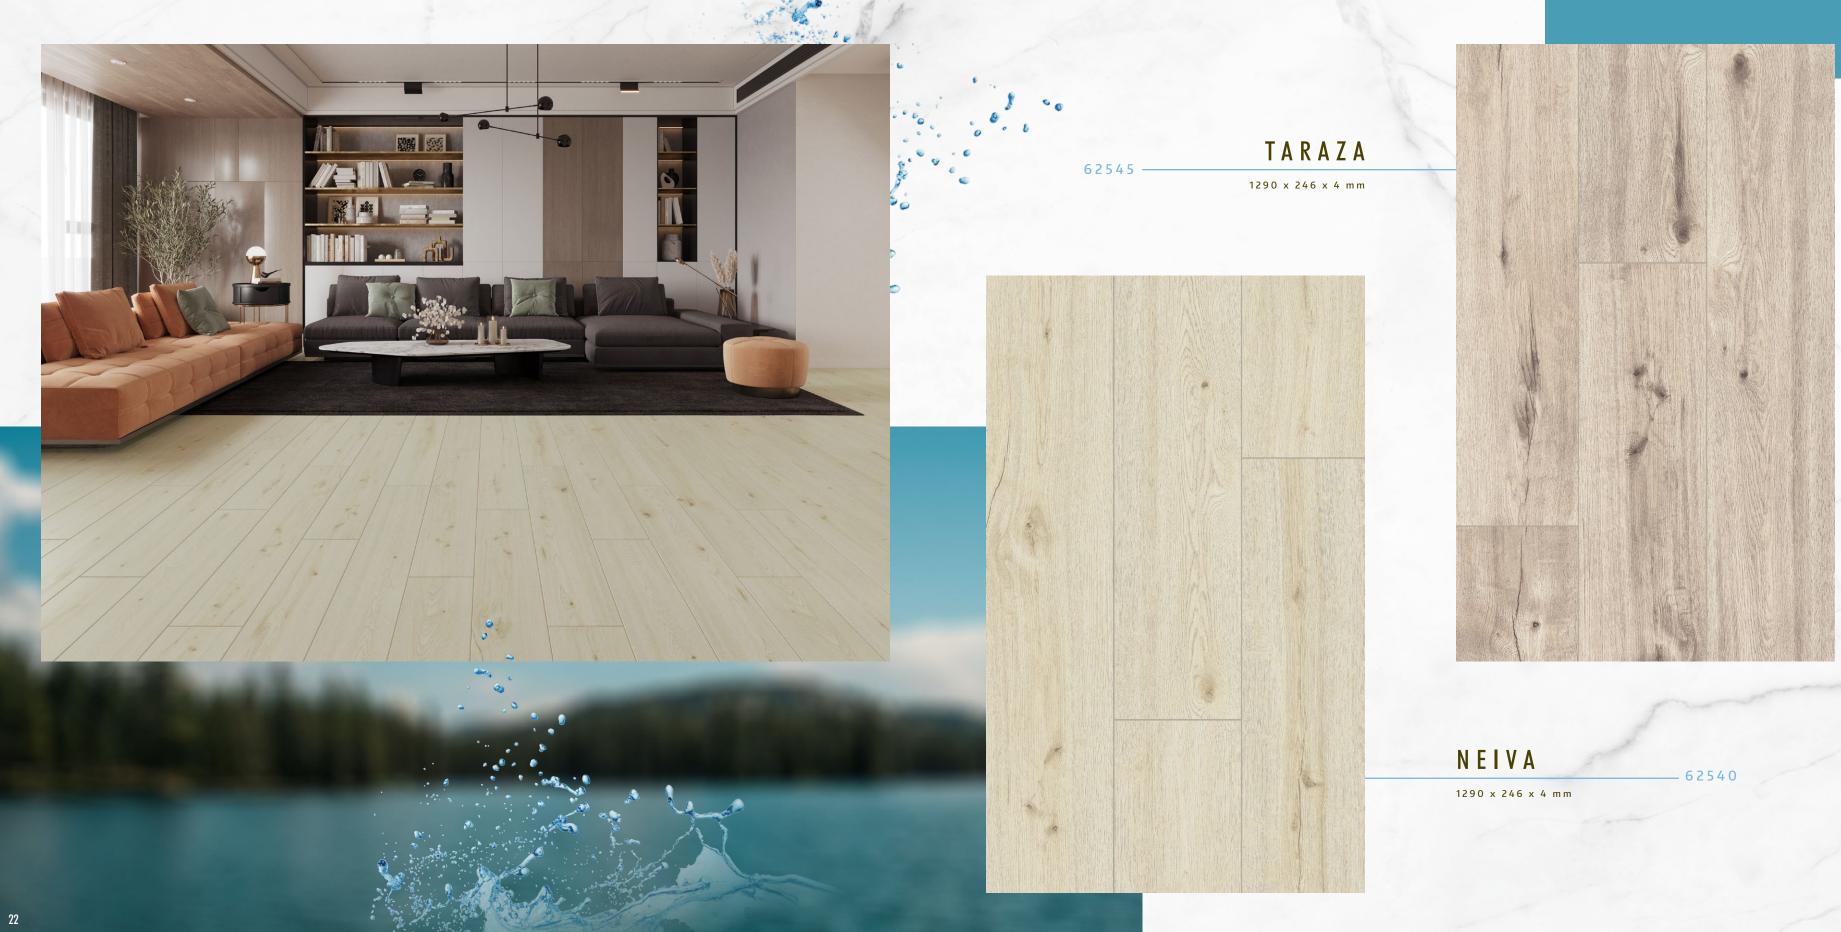

# ΜΟΟΟΑ

1290 x 246 x 4 mm

- 62536

# CALDAS

1290 x 246 x 4 mm

- 62543

## ANDES

1290 x 246 x 4 mm