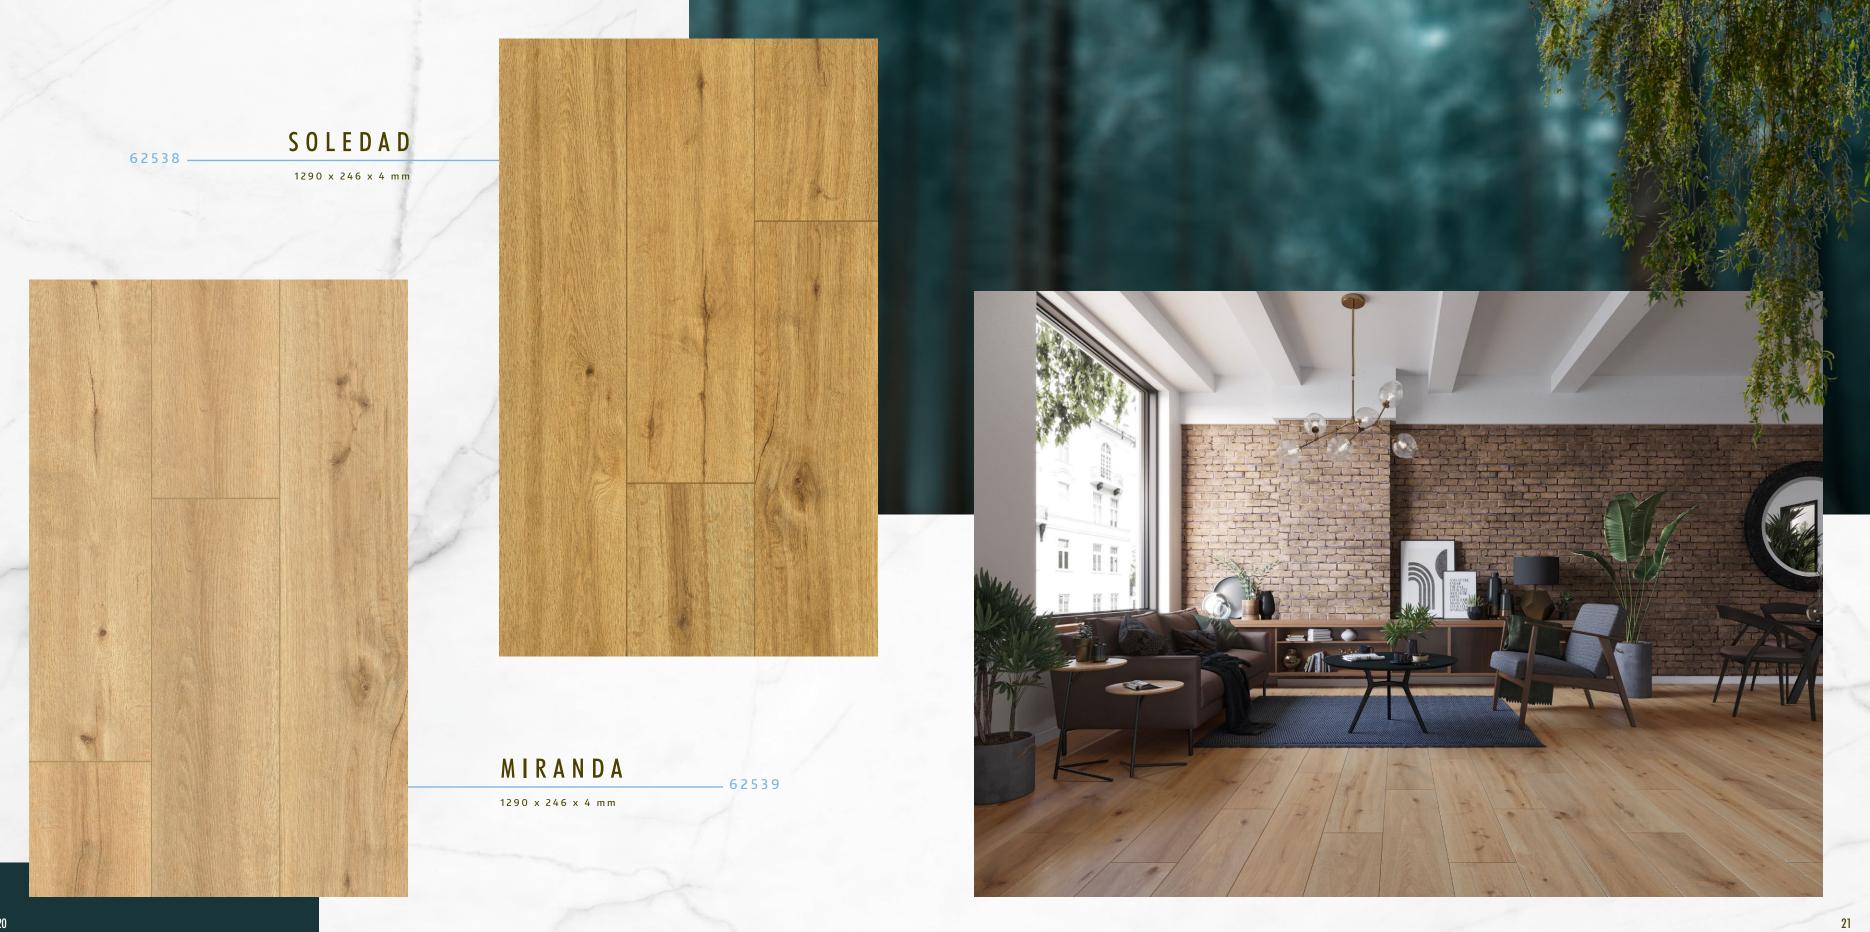

# ΜΟΟΟΑ

1290 x 246 x 4 mm

- 62536

# CALDAS

1290 x 246 x 4 mm

- 62543

## ANDES

1290 x 246 x 4 mm