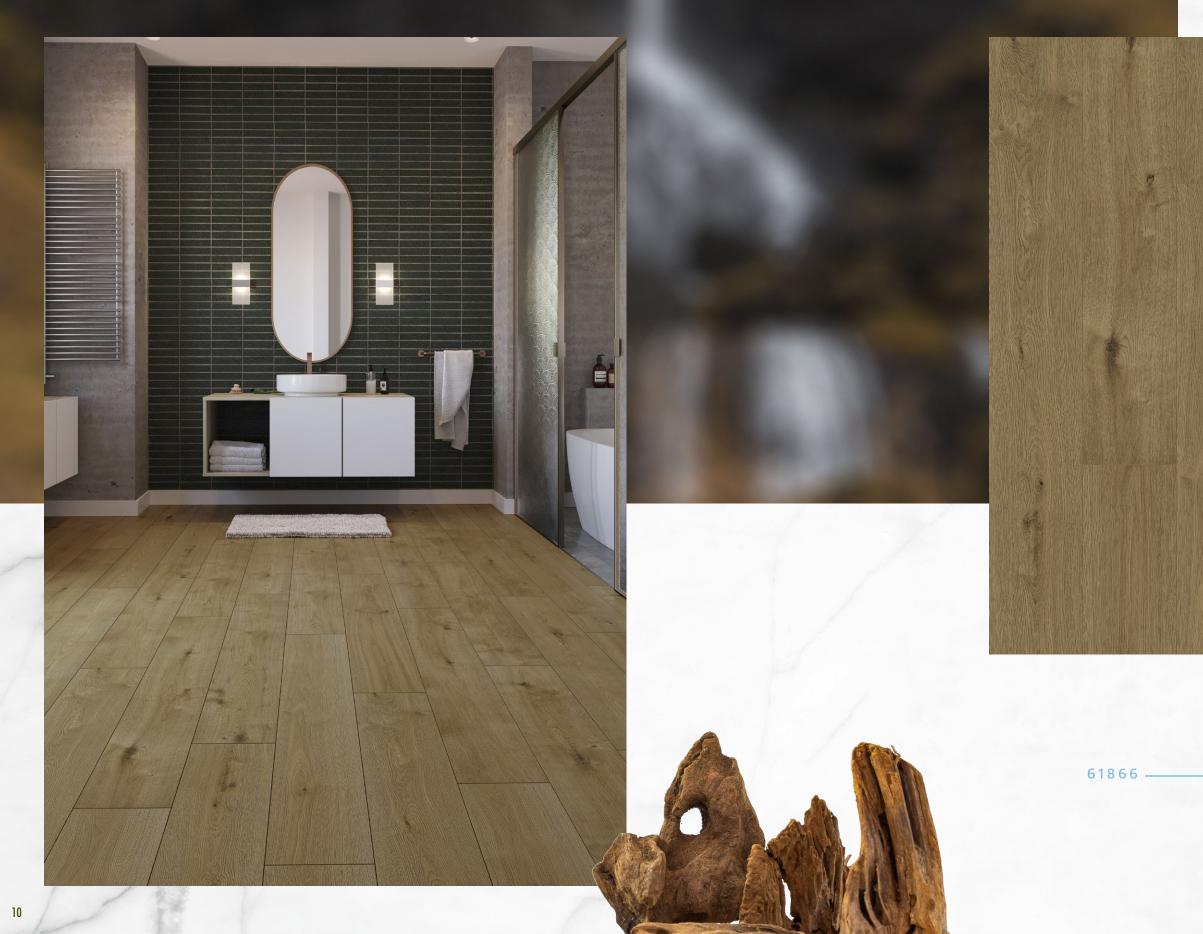

### BARROW

1290 x 203 x 4 mm

- 61862

## LIFFEY

1290 x 203 x 4 mm

61865 —

1290 x 203 x 4 mm

1290 x 203 x 4 mm

- 61870

# FLUSHING BAY 61874

1290 x 203 x 4 mm