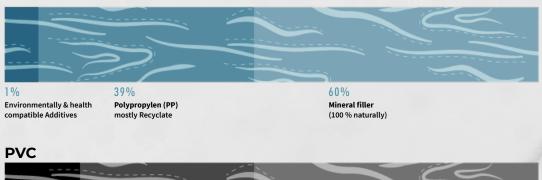

#### IS CERAMIN SUSTAINABLE?

Consequent "Design for Recycling": Use recycled material in production (62.5 % in PP content) & obtain a product that is 100 % recyclable.

### POLYPROPYLENE INSTEAD OF PVC

A more sustainable material for durable floor and wall coverings

- No harm to health
- No smell, no toxicity to human body
- 100% recycable
- 25% lighter than PVC flooring.

### PRODUCED FROM RECYCLED MATERIAL

- For CERAMIN-based polymer floors, the recycled share of the total product is at least 25%
- The PP recyclates take up minimum 65% of the polymer share
- Through the use in CERAMIN, there is a so-called upcycling of the . recycled material into a high-quality product with a long life.