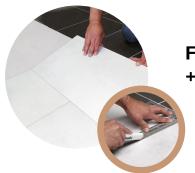

## Fast and efficient locking system + easy cutting

Simply click the long side of the next row's plank into the previous row. It's child's play. Need to cut the plank? Use a cutter knife!

See how easy it is to lay a Ceramin floor.