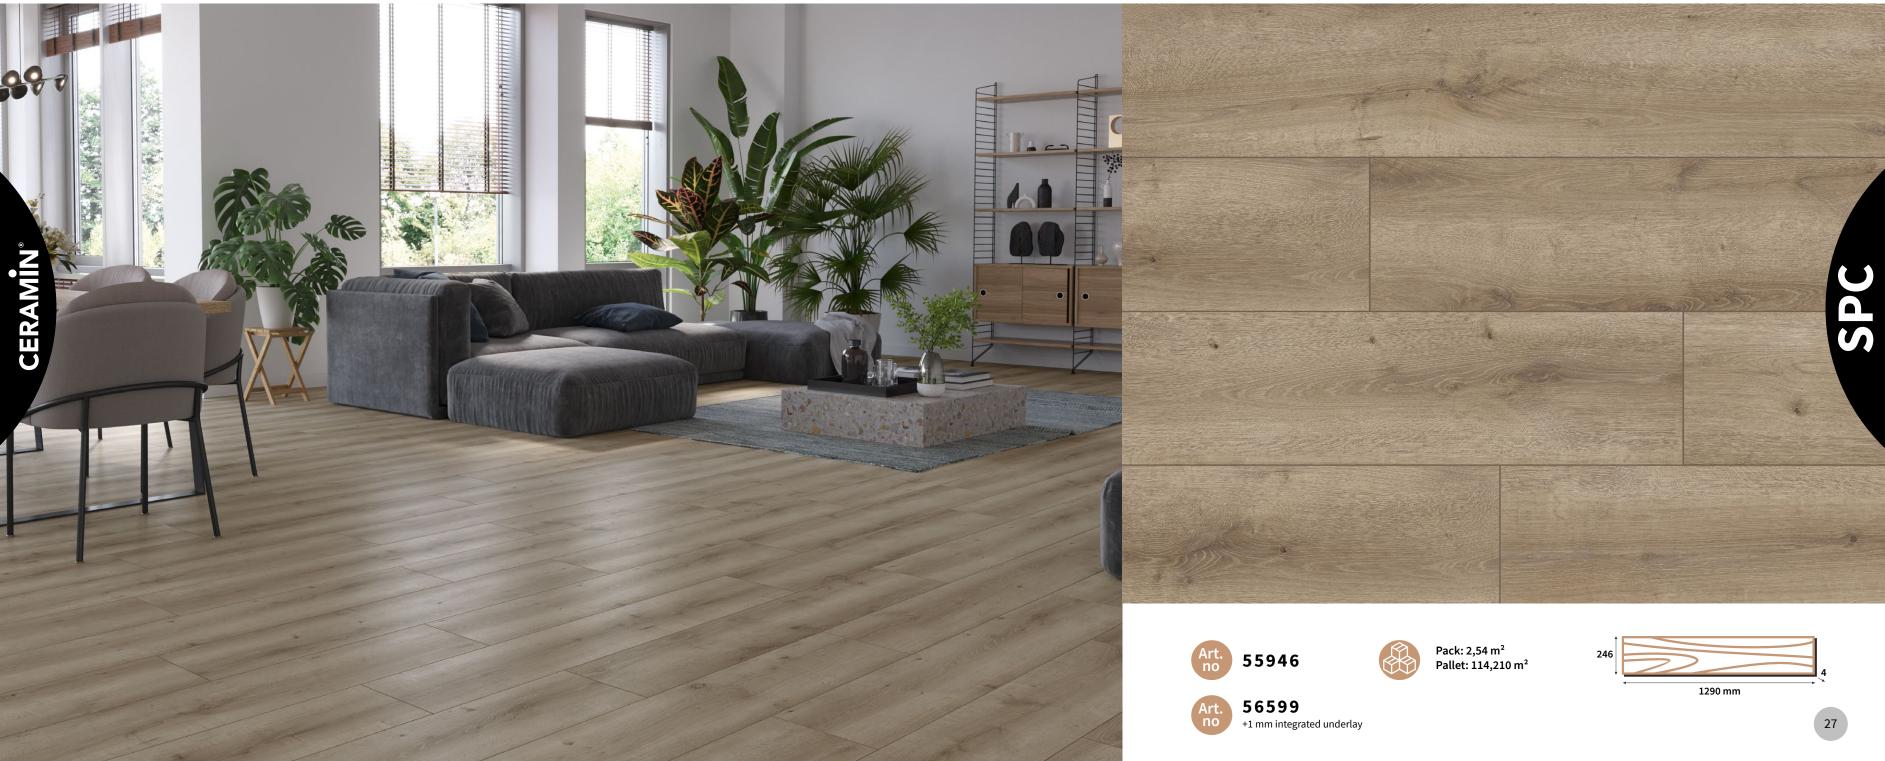

# CERAMIN

Pack: 2,54 m<sup>2</sup> Pallet: 114,210 m<sup>2</sup>

1290 mm

56600 +1 mm integrated underlay