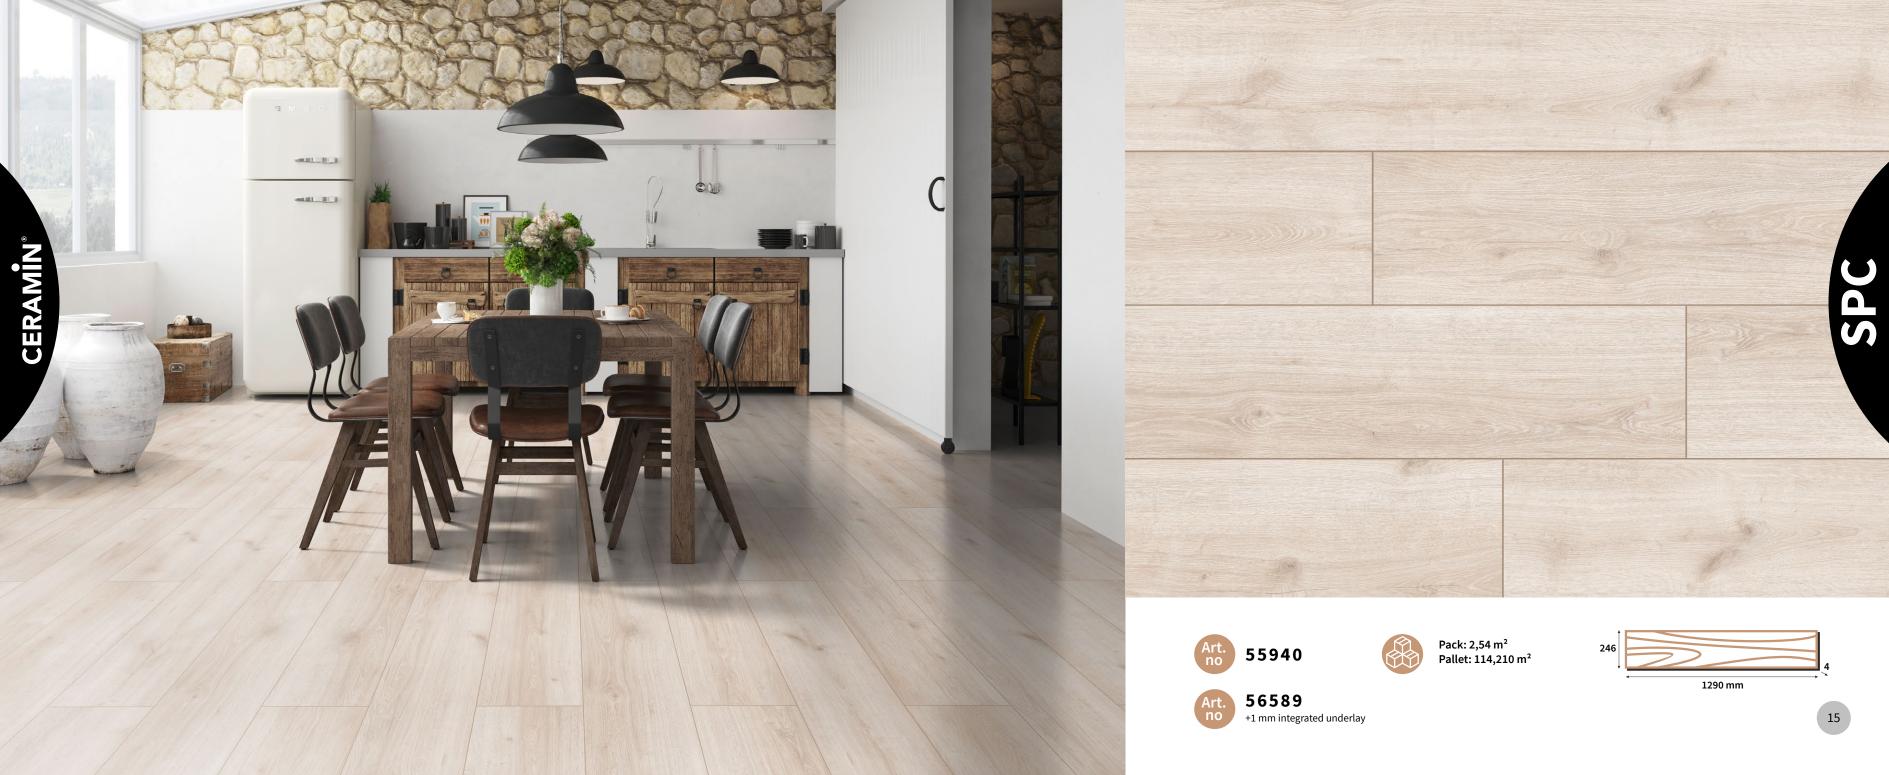

# CERAMIN

Pack: 2,54 m<sup>2</sup> Pallet: 114,210 m<sup>2</sup>

1290 mm

56600 +1 mm integrated underlay