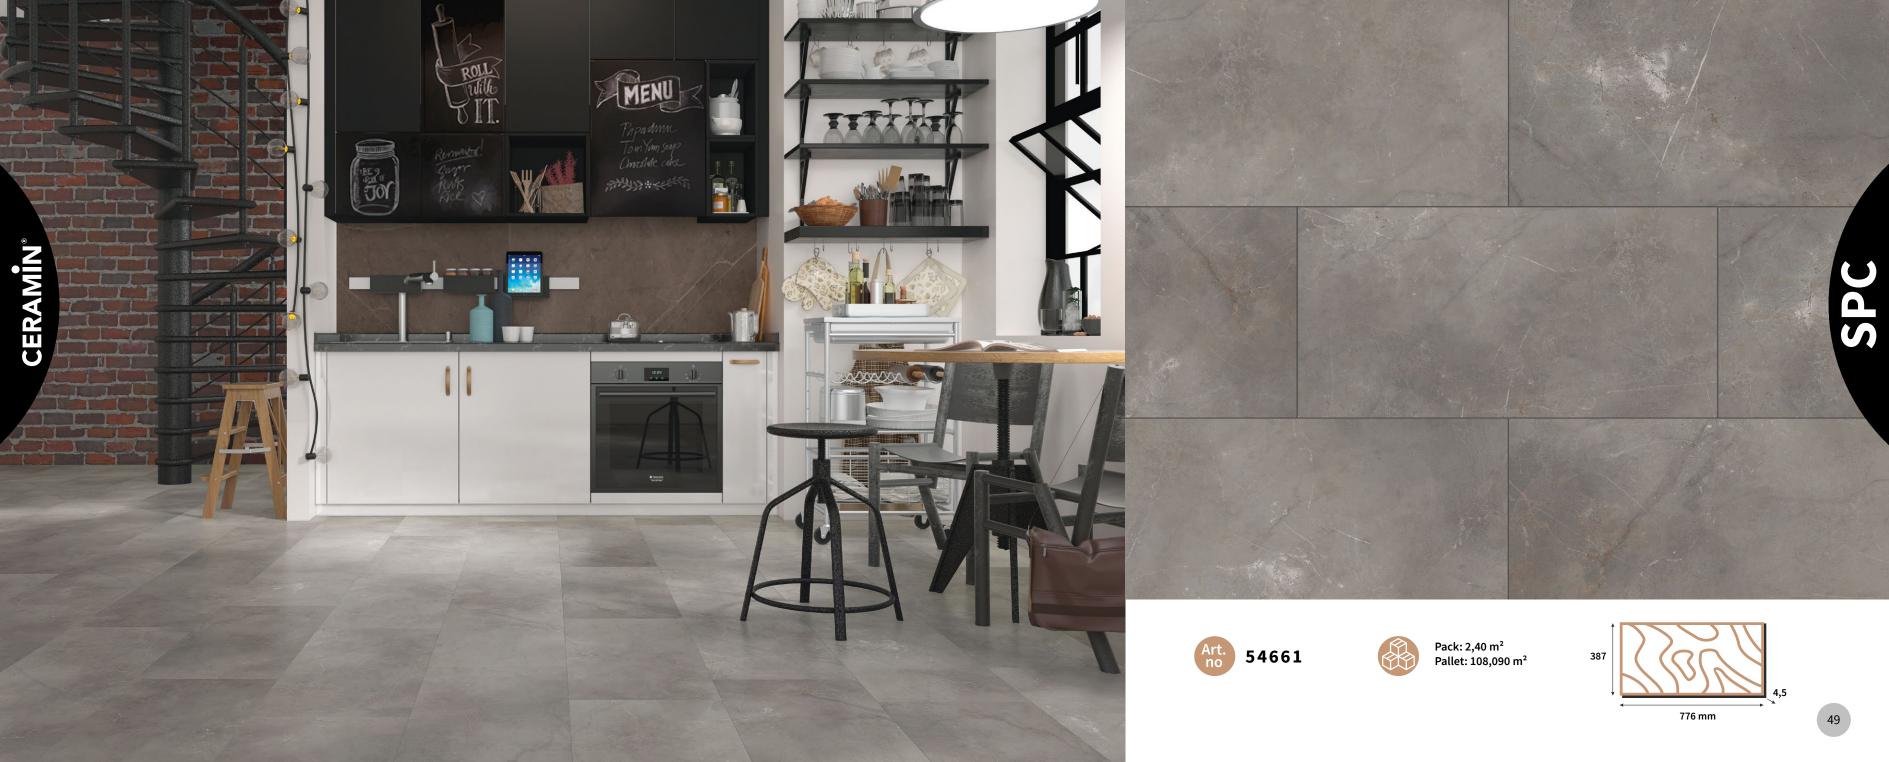

Eco-friendly & PVC-free



Light & easy to handle



Thin, ideal for renovation



Easy cutting



Quick locking



Reduced installation time

SPC











































### Masai Mara





















AC5















# Yosemite



Wide board



# CERAMIN

















Pack: 2,54 m<sup>2</sup> Pallet: 114,210 m<sup>2</sup>



1290 mm

56600 +1 mm integrated underlay



















# Everglades

















# Patagonia





















AC5















### Arnager





















# 



### Innsbruck























V-GROOVE





### Besancon



































































Tiles











# Bishop





















Pack: 2,40 m<sup>2</sup> Pallet: 108,090 m<sup>2</sup>



47

# Austin

Tiles

























CERAMIN

















Pack: 2,40 m<sup>2</sup> Pallet: 108,090 m<sup>2</sup>

38



51

# Dublin

















~

V-GROOVE

### Why Ceramin?

### Fast and efficient locking system + easy cutting

Simply click the long side of the next row's plank into the previous row. It's child's play. Need to cut the plank? Use a cutter knife!



CERAMIN

54



### **Design matters**

We want to offer the most beautiful products and stand out through design, texture and workmanship. The design centre is the creative soul of our company.

### We bring nature home

Respect for the Earth is our priority and that is why we have created a PVC-free, environmentally friendly composite. Ceramin constitutes the basic ingredient of each plank, making it light as a feather, but solid as a