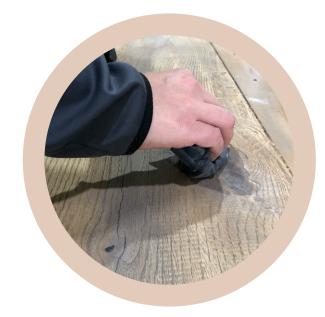

### Fast and efficient locking system + easy cutting

Simply click the long side of the next row's plank into the previous row. It's child's play. Need to cut the plank? Use a cutter knife!

CERAMIN

54