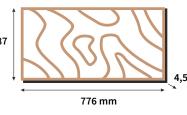

# CERAMIN

Pack: 2,54 m<sup>2</sup> Pallet: 114,210 m<sup>2</sup>

1290 mm

56600 +1 mm integrated underlay