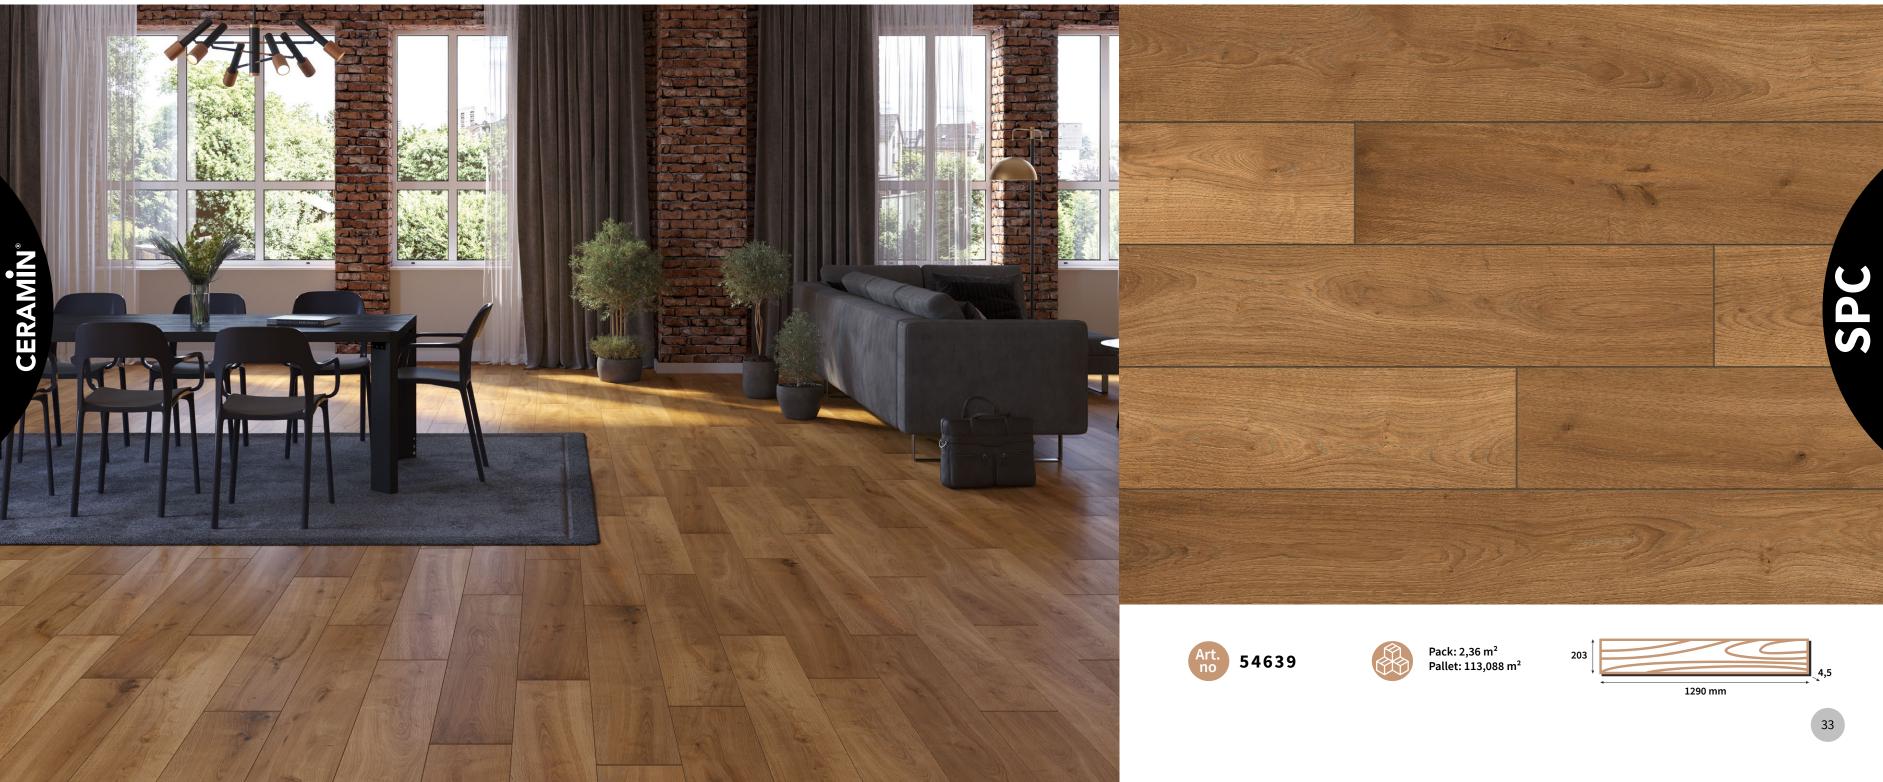

# CERAMIN

Pack: 2,54 m<sup>2</sup> Pallet: 114,210 m<sup>2</sup>

1290 mm

56600 +1 mm integrated underlay