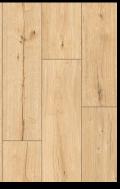

### Fast and efficient locking system + easy cutting

Simply click the long side of the next row's plank into the previous row. It's child's play. Need to cut the plank? Use a cutter knife!

CERAMIN

54