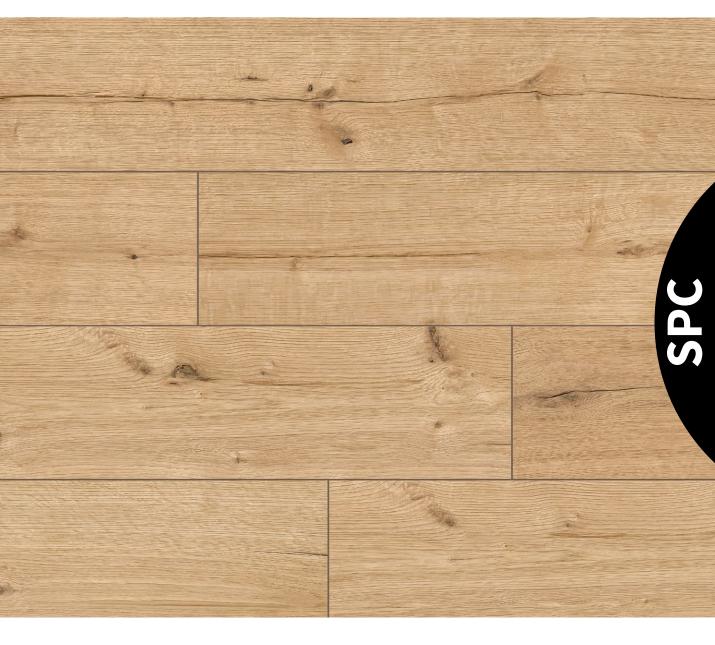

### **Natural look**

Thanks to our unique digital printing technology, we are able to create decors that perfectly reflect natural wood.

# SPC

### High abrasion class

The entire collection is non-slip, includes an AC5 or AC6 surface layer for heavy traffic and has the best result in terms of dimensional stability. In addition, Ceramin boards are really light, yet still very durable.

### **Different dimensions**

We offer beautiful wood and stone patterns and many sizes of our planks and tiles. Colours and textures are the best inspiration for new and interesting designs.