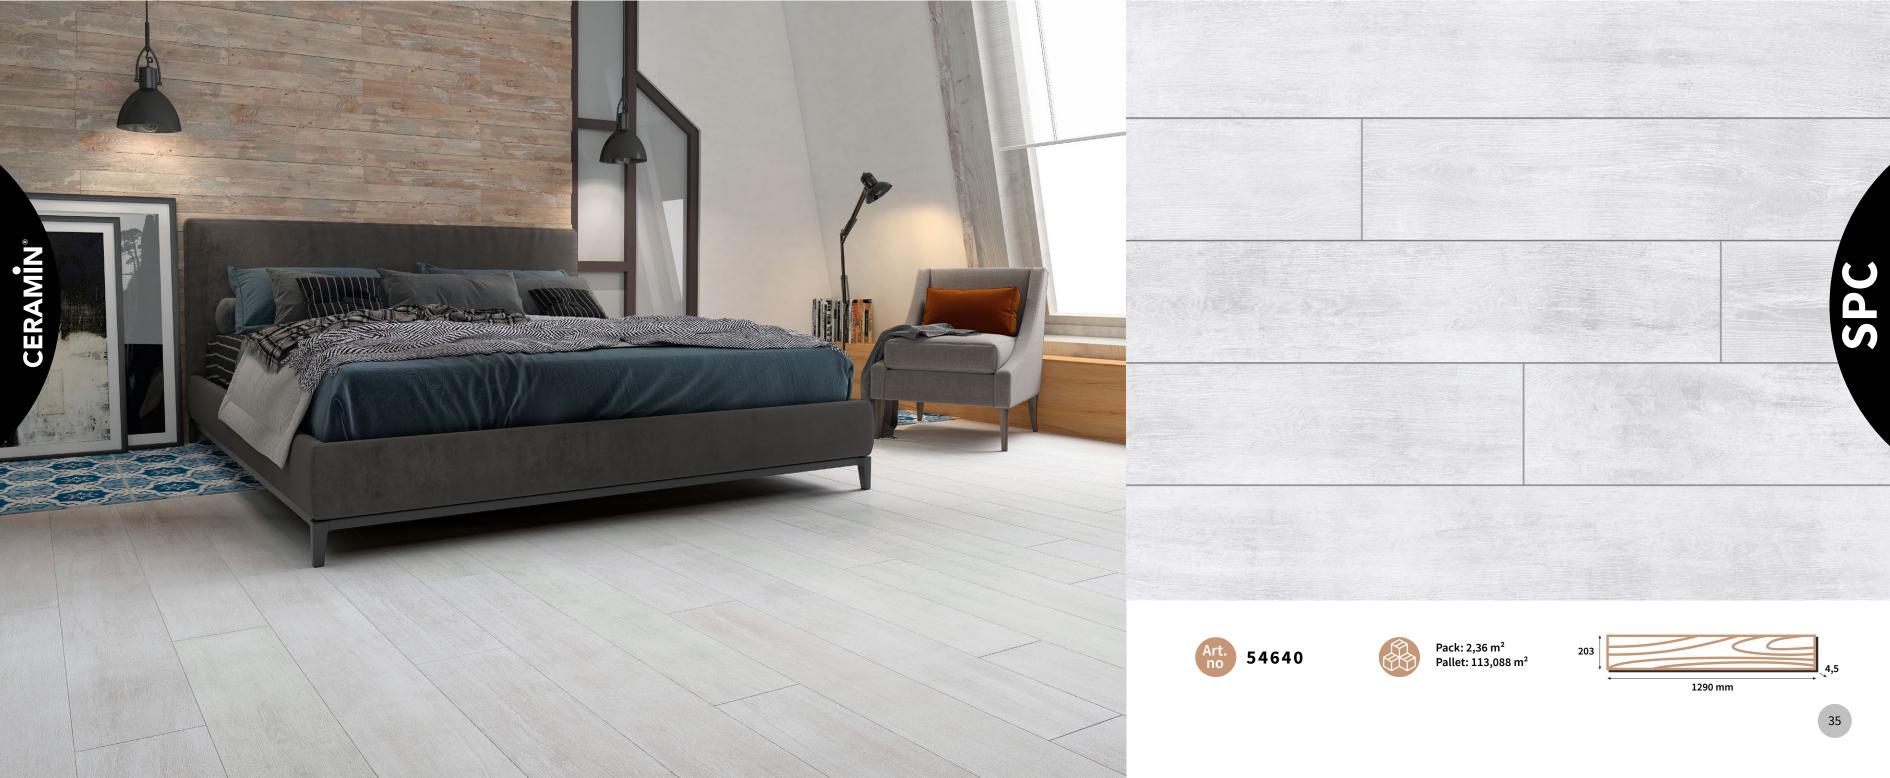

### **Natural look**

Thanks to our unique digital printing technology, we are able to create decors that perfectly reflect natural wood.

# CERAMIN

Pack: 2,54 m<sup>2</sup> Pallet: 114,210 m<sup>2</sup>

1290 mm

56600 +1 mm integrated underlay