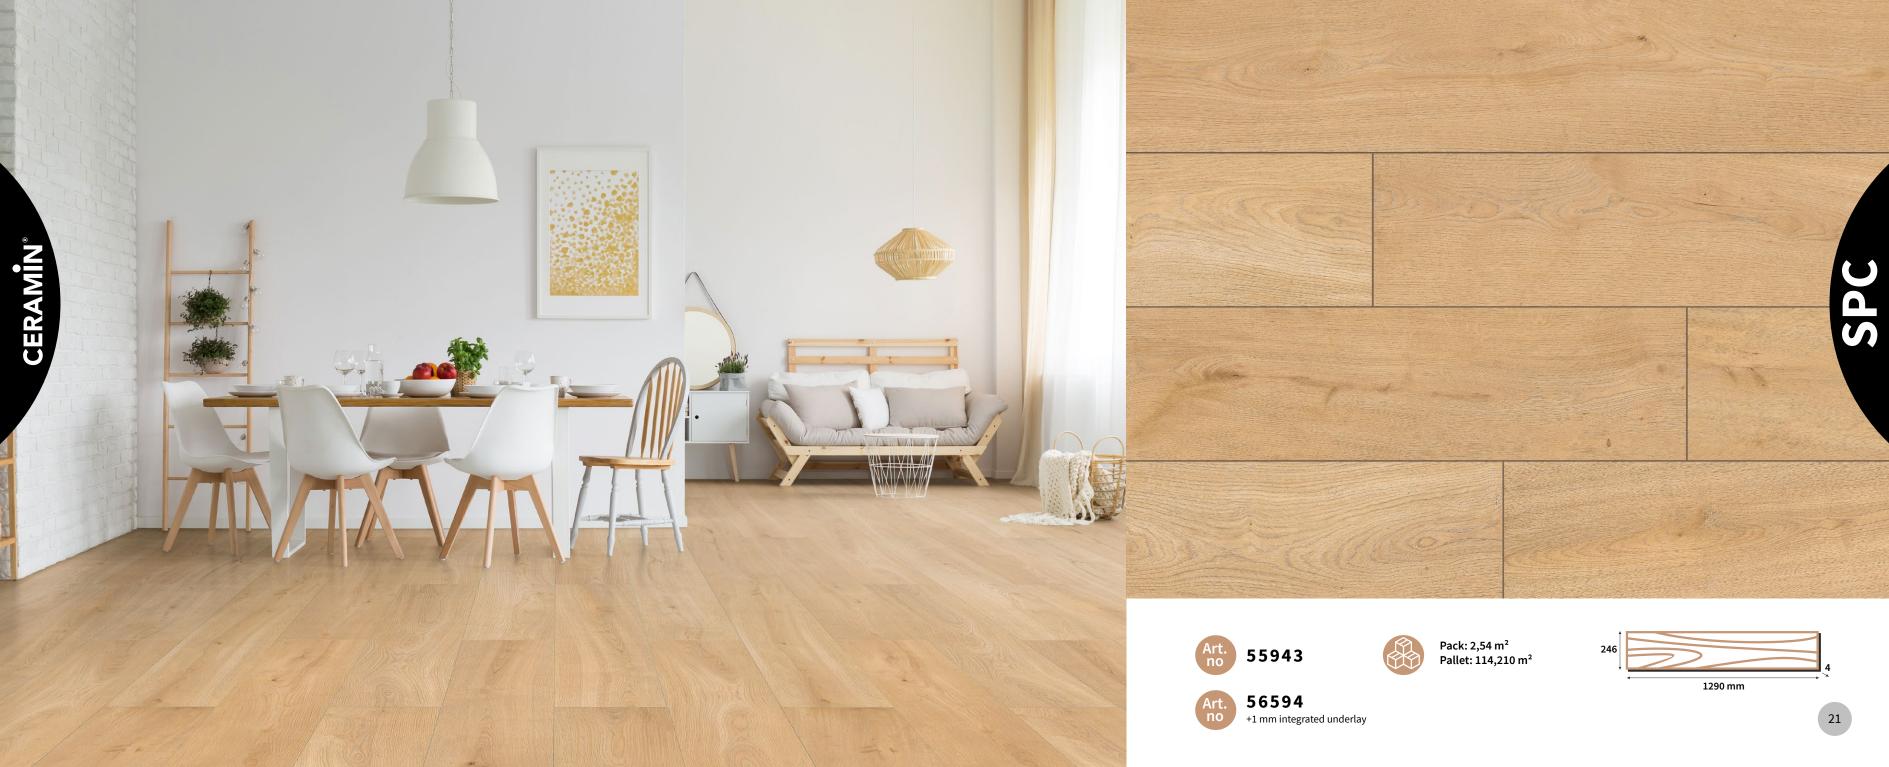

# CERAMIN

Pack: 2,54 m<sup>2</sup> Pallet: 114,210 m<sup>2</sup>

1290 mm

56600 +1 mm integrated underlay