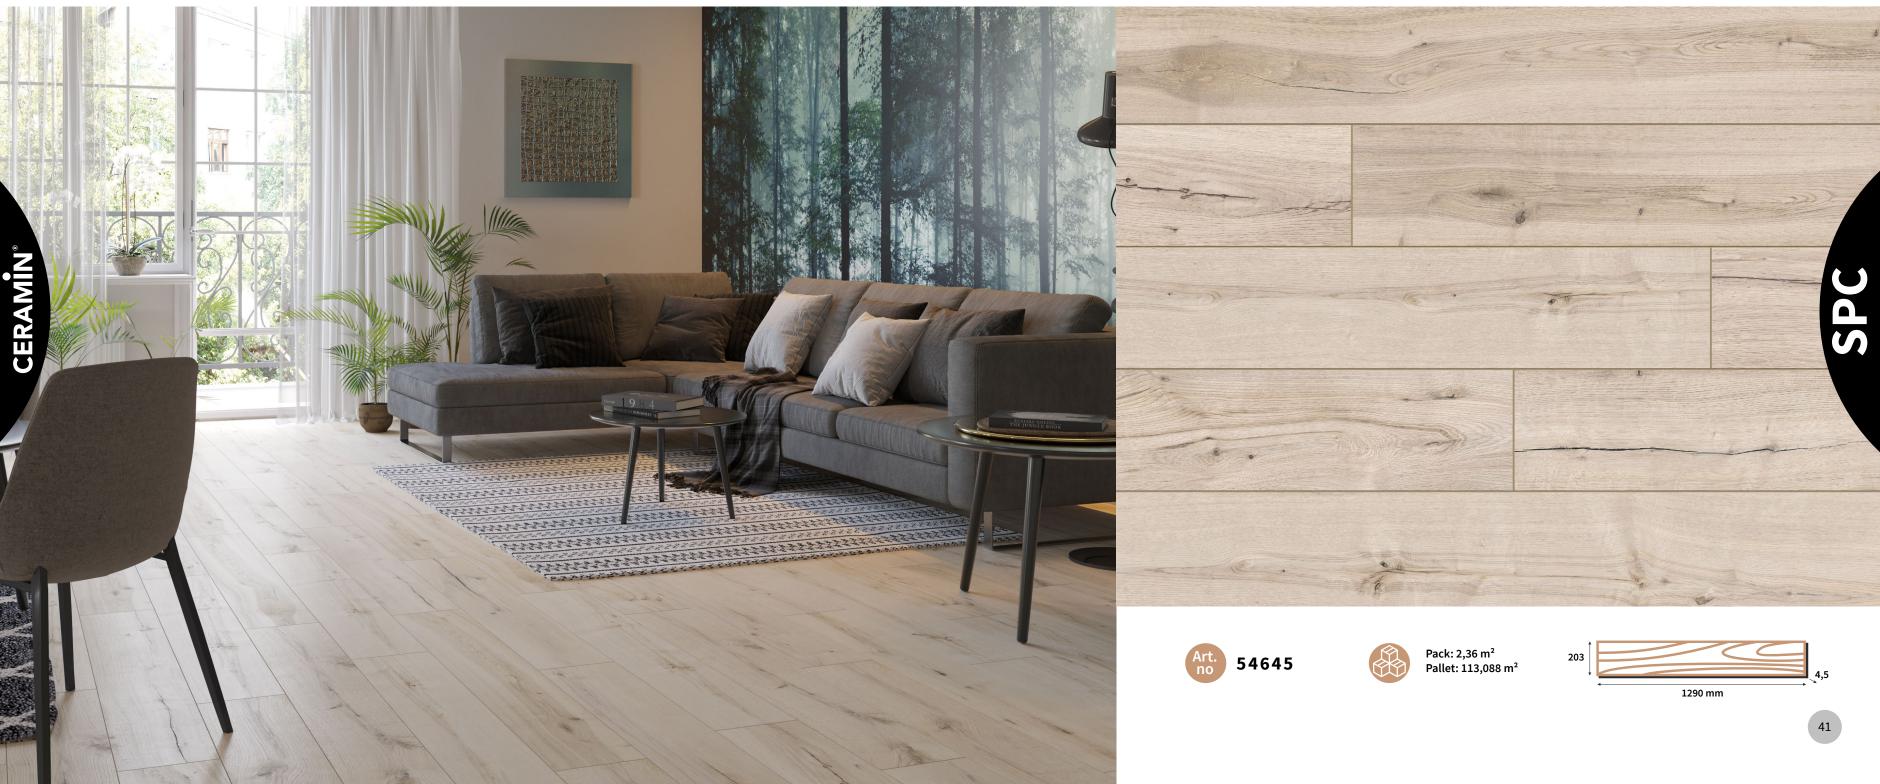

# CERAMIN

Pack: 2,54 m<sup>2</sup> Pallet: 114,210 m<sup>2</sup>

1290 mm

56600 +1 mm integrated underlay