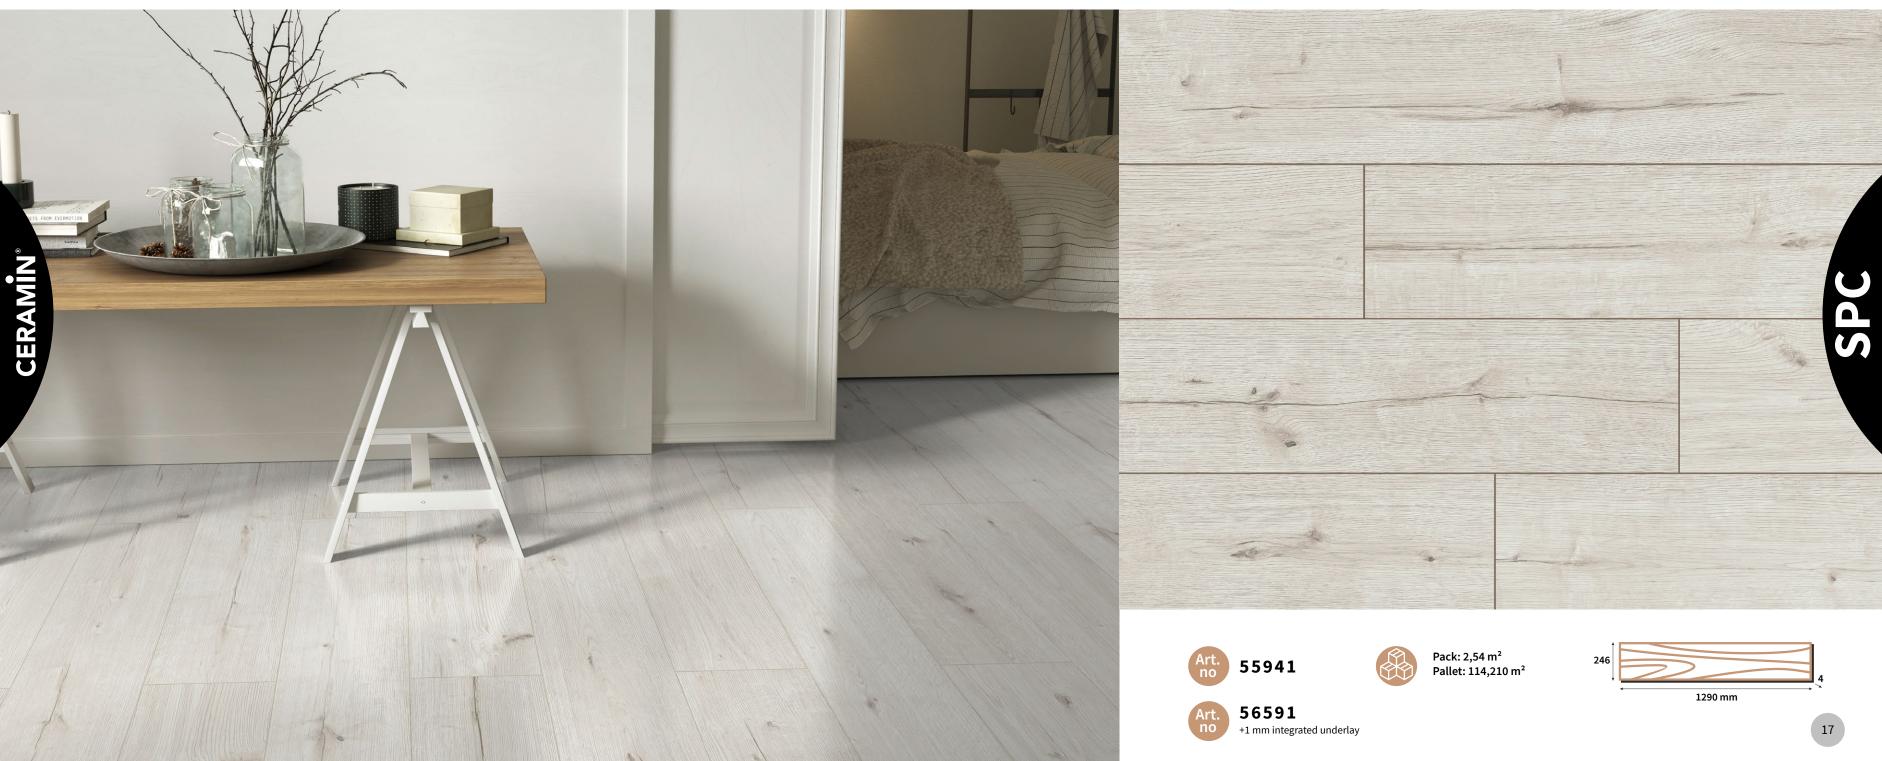

# Yosemite

Wide board

# CERAMIN

Pack: 2,54 m<sup>2</sup> Pallet: 114,210 m<sup>2</sup>

1290 mm

56600 +1 mm integrated underlay