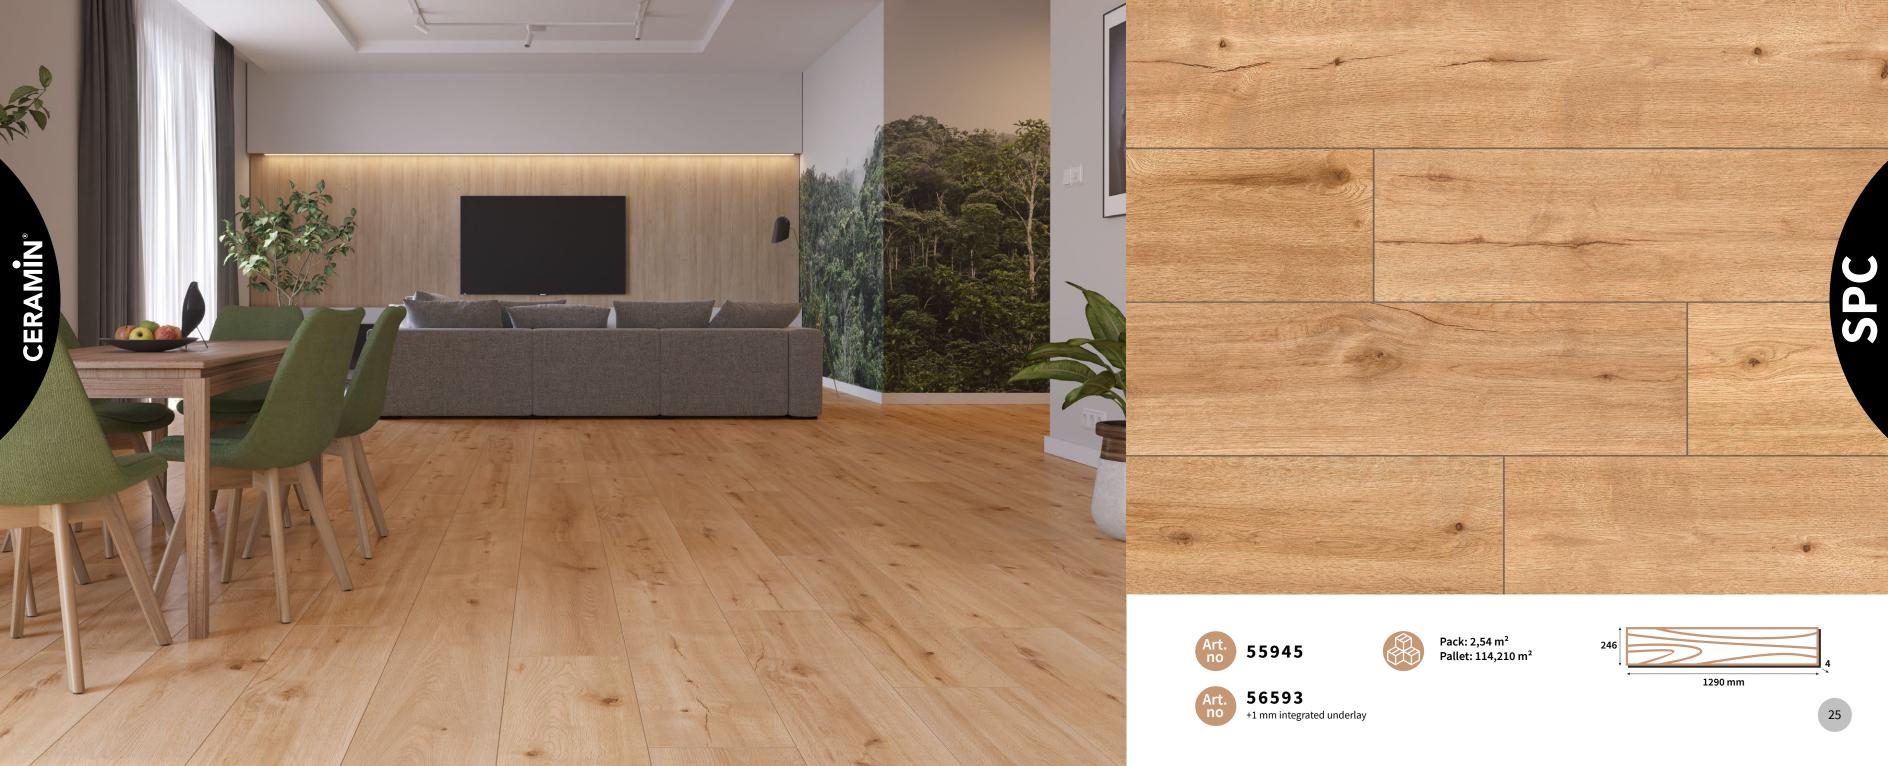

# CERAMIN

Pack: 2,54 m<sup>2</sup> Pallet: 114,210 m<sup>2</sup>

1290 mm

56600 +1 mm integrated underlay

Yosemite

55942 +56600

55947 +56623

54661 Drebach

54665 **Dublin** 

54719

55945 +56593 **Hobro** 

54641 Cologne