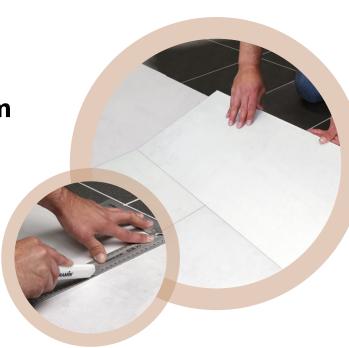

### Fast and efficient locking system + easy cutting

Simply click the long side of the next row's plank into the previous row. It's child's play. Need to cut the plank? Use a cutter knife!

CERAMIN

54