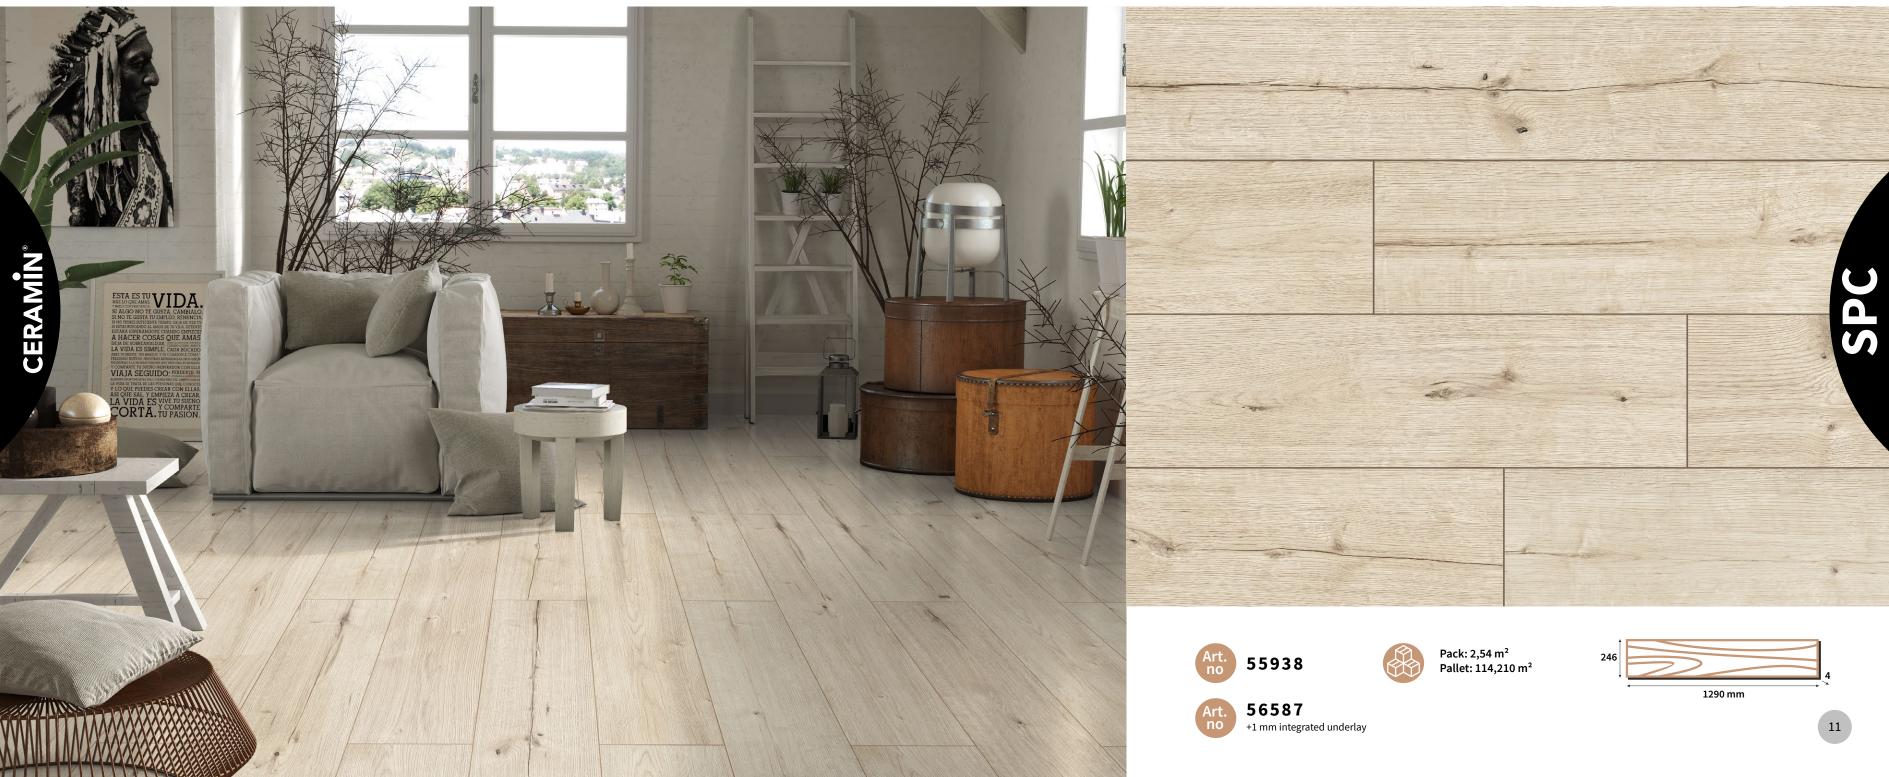

# CERAMIN

Pack: 2,54 m<sup>2</sup> Pallet: 114,210 m<sup>2</sup>

1290 mm

56600 +1 mm integrated underlay