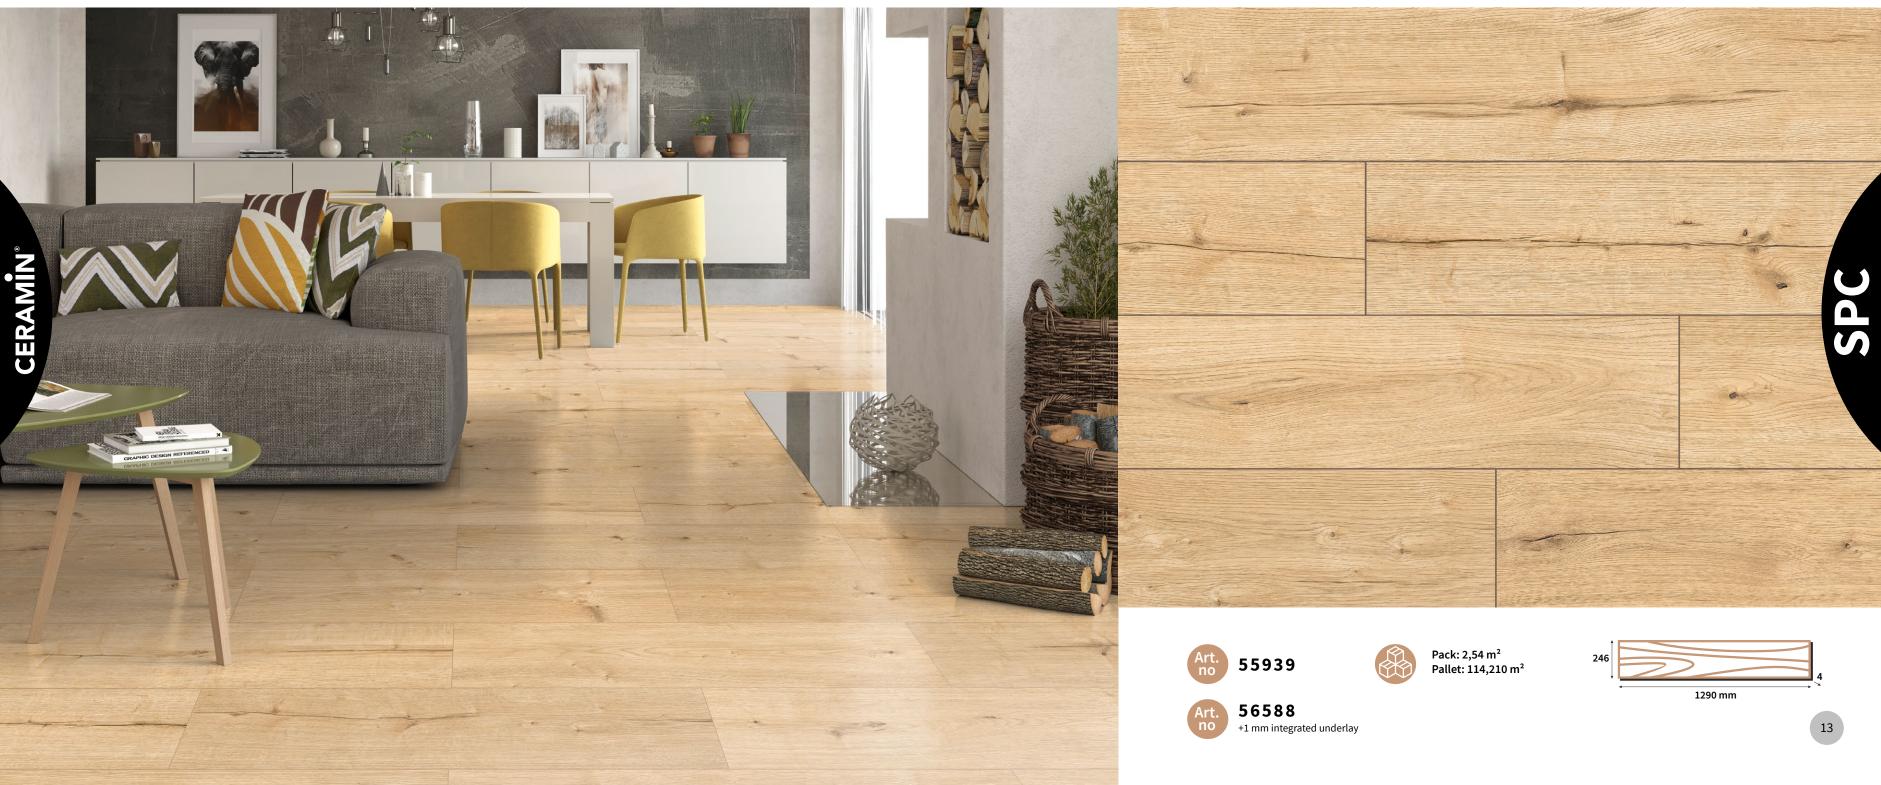

### **Natural look**

Thanks to our unique digital printing technology, we are able to create decors that perfectly reflect natural wood.

### **Different dimensions**

We offer beautiful wood and stone patterns and many sizes of our planks and tiles. Colours and textures are the best inspiration for new and interesting designs.

# CERAMIN

Pack: 2,54 m<sup>2</sup> Pallet: 114,210 m<sup>2</sup>

1290 mm

56600 +1 mm integrated underlay