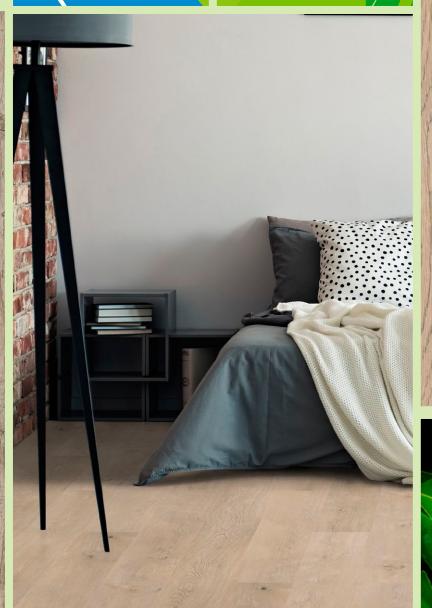

# emotion

The soul of environment

BLEACHED PINE 1290X173X4 50624

PLANK SIZE

ROUNDED GROOVE

YEARS WARRANT