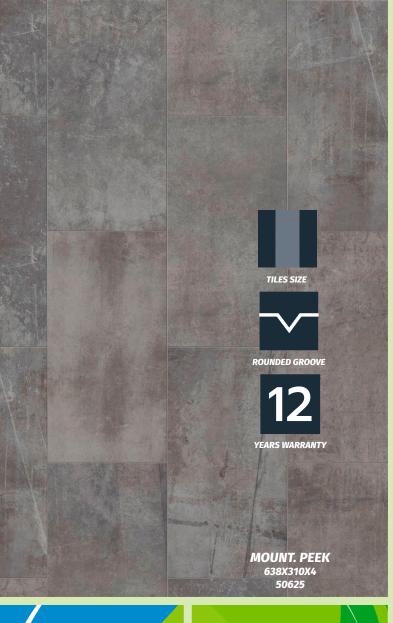

### charm

In harmony with environment

**ROUNDED GROOVE** 

12

YEARS WARRANTY

ARCTIC HILLS 638X310X4 50626