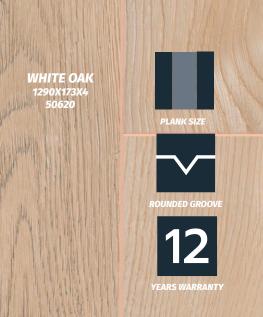

# emotion

The soul of environment

BLEACHED PINE 1290X173X4 50624

PLANK SIZE

ROUNDED GROOVE

YEARS WARRANT