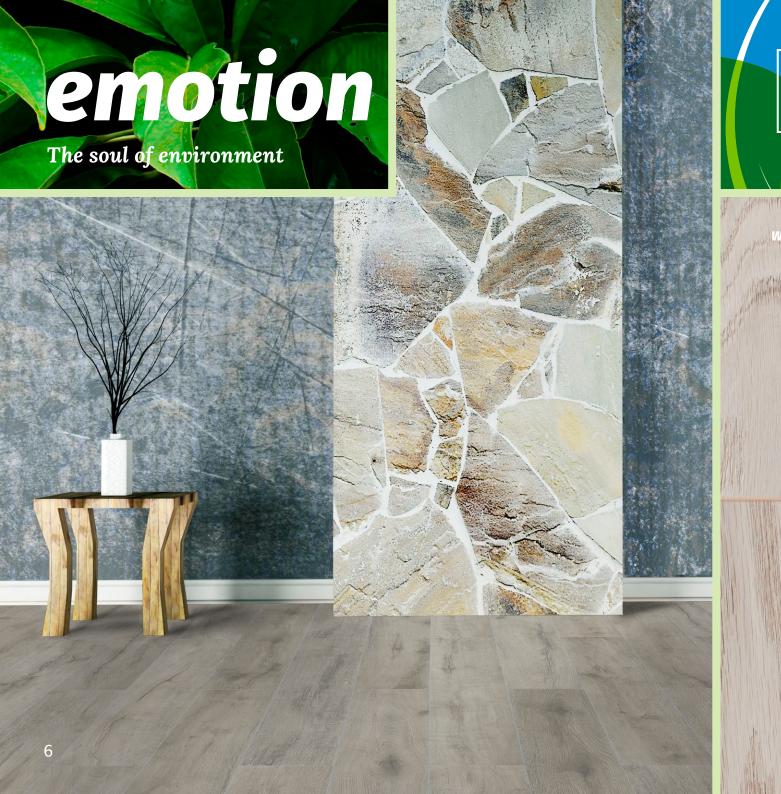

## emotion

The soul of environment

PATINAT PINE 1290X173X4 50621

ANK SIZE

ROUNDED GROOVE

12

YEARS WARRANTY

5

# emotion

The soul of environment

BLEACHED PINE 1290X173X4 50624

PLANK SIZE

ROUNDED GROOVE

YEARS WARRANT