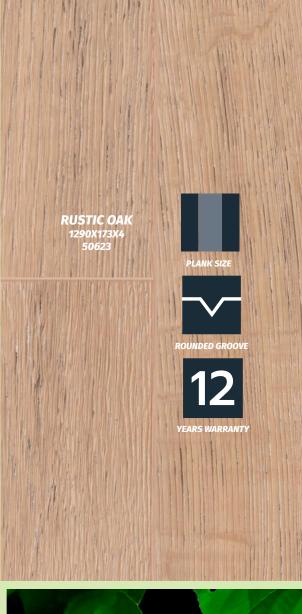

# emotion

The soul of environment

BLEACHED PINE 1290X173X4 50624

PLANK SIZE

ROUNDED GROOVE

YEARS WARRANT