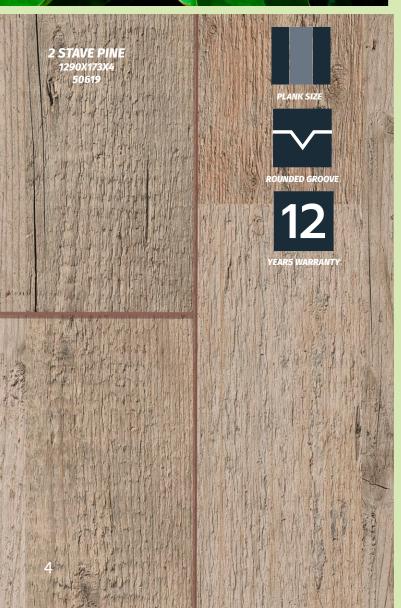

## emotion

The soul of environment

PATINAT PINE 1290X173X4 50621

ANK SIZE

ROUNDED GROOVE

12

YEARS WARRANTY

5